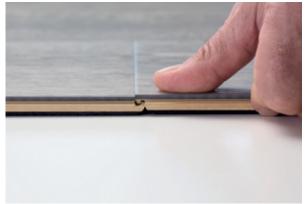

#### Easy To Engage

01: Start by engaging the plank on the long side (angle-system)

02: Slide the plank unit it reaches the short side of the next plank.

03: Let the plank drop gently

05: Continue pressing until you hear the "Click" sound of the drop-click lock system

04: Press with your thumb on both ends of the short side

06: Planks are now fully inter-locked