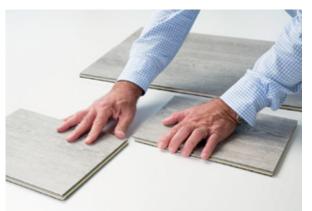

#### Easy To Disengage

01: Always start by disengaging on the long side

02: Grab the plank with both hands and gently lift until the plank disengages

03: Place the planks gently on the floor

04: To disengage the short side, slide the planks in the opposite direction

05: Press the planks gently while sliding

06: continue sliding untill the planks are fully separated