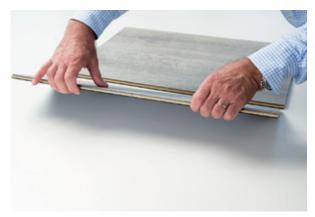

#### Easy To Disengage

01: Always start by disengaging on the long side

02: Grab the plank with both hands and gently lift until the plank disengages

03: Place the planks gently on the floor

04: To disengage the short side, slide the planks in the opposite direction

05: Press the planks gently while sliding

06: continue sliding untill the planks are fully separated