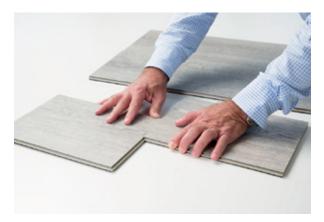

#### Easy To Disengage

01: Always start by disengaging on the long side

02: Grab the plank with both hands and gently lift until the plank disengages

03: Place the planks gently on the floor

04: To disengage the short side, slide the planks in the opposite direction

05: Press the planks gently while sliding

06: continue sliding untill the planks are fully separated