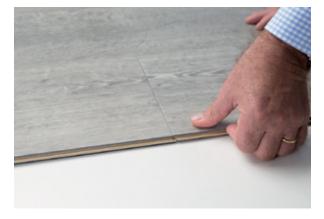

#### Easy To Engage

01: Start by engaging the plank on the long side (angle-system)

02: Slide the plank unit it reaches the short side of the next plank.

03: Let the plank drop gently

05: Continue pressing until you hear the "Click" sound of the drop-click lock system

04: Press with your thumb on both ends of the short side

06: Planks are now fully inter-locked