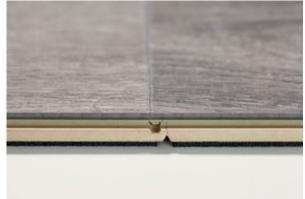

#### Easy To Engage

01: Start by engaging the plank on the long side (angle-system)

02: Slide the plank unit it reaches the short side of the next plank.

03: Let the plank drop gently

05: Continue pressing until you hear the "Click" sound of the drop-click lock system

04: Press with your thumb on both ends of the short side

06: Planks are now fully inter-locked