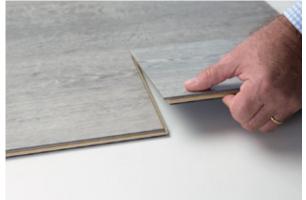

#### Easy To Disengage

01: Always start by disengaging on the long side

02: Grab the plank with both hands and gently lift until the plank disengages

03: Place the planks gently on the floor

04: To disengage the short side, slide the planks in the opposite direction

05: Press the planks gently while sliding

06: continue sliding untill the planks are fully separated