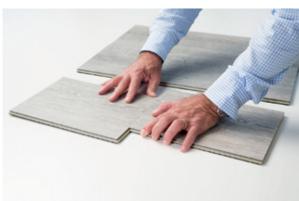

#### Easy To Engage

01: Start by engaging the plank on the long side (angle-system)

02: Slide the plank unit it reaches the short side of the next plank.

03: Let the plank drop gently

05: Continue pressing until you hear the "Click" sound of the drop-click lock system

04: Press with your thumb on both ends of the short side

06: Planks are now fully inter-locked