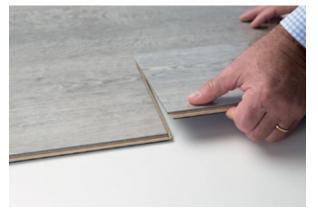

#### Easy To Engage

01: Start by engaging the plank on the long side (angle-system)

02: Slide the plank unit it reaches the short side of the next plank.

03: Let the plank drop gently

05: Continue pressing until you hear the "Click" sound of the drop-click lock system

04: Press with your thumb on both ends of the short side

06: Planks are now fully inter-locked