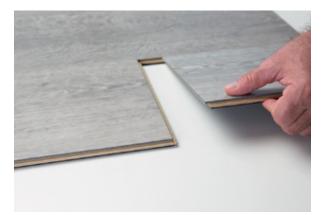

#### Easy To Disengage

01: Always start by disengaging on the long side

02: Grab the plank with both hands and gently lift until the plank disengages

03: Place the planks gently on the floor

04: To disengage the short side, slide the planks in the opposite direction

05: Press the planks gently while sliding

06: continue sliding untill the planks are fully separated