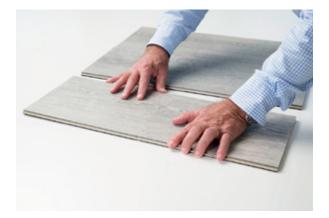

#### Easy To Engage

01: Start by engaging the plank on the long side (angle-system)

02: Slide the plank unit it reaches the short side of the next plank.

03: Let the plank drop gently

05: Continue pressing until you hear the "Click" sound of the drop-click lock system

04: Press with your thumb on both ends of the short side

06: Planks are now fully inter-locked